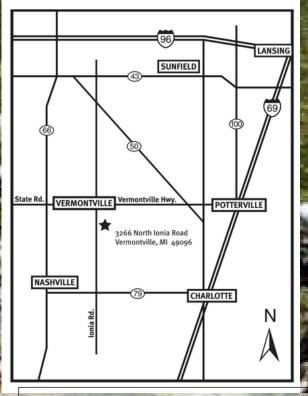

## Contact:

Bryan Bondeson (616) 318-7977 Kristi Bondeson (616) 723-2574 Mont Annis (574) 386-4061 Long distance tolls may apply

Camping with hook ups: \$25-\$35 a night elec/sewer

AI art by stable diffusion, the free version obviously